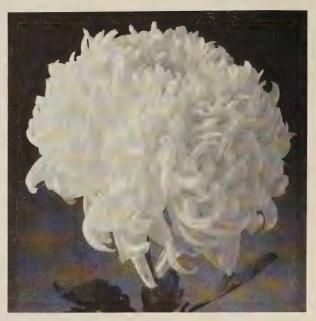

**SWINGTIME.** (SB-34). Peerless white among the exhibition class spiders. Long bold petals droop gracefully on a most luxuriously formed plant we have experienced growing. October 30. **Price:** \$1.00 each, 3 for \$2.75.